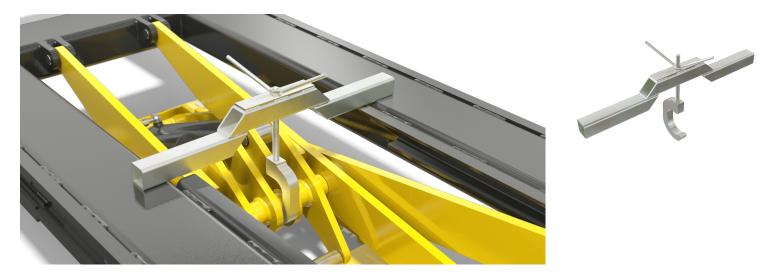

The UnoLiner W60 In-Ground Manual Lift fixes a scissor lift to its bench frame. This bracket is specifically designed to provide mobility for UnoLiner's *In-Ground* chassis straightening benches by lifting the scissor lift out of the ground. Attach the *W20 Wheel Set* for free movement around the workshop. Transporting to another location also becomes an option with this combination, because a secured bench and lift can be loaded onto a truck.