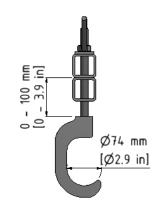

## **Technical data**

| Length | 50  | mm |
|--------|-----|----|
| Width  | 790 | mm |
| Height | 385 | mm |