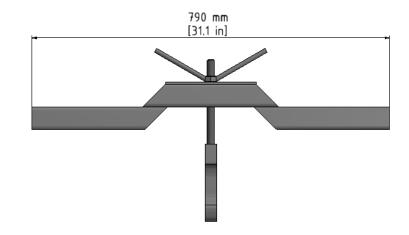

## **Technical data**

| Length | 50  | mm |
|--------|-----|----|
| Width  | 790 | mm |
| Height | 385 | mm |