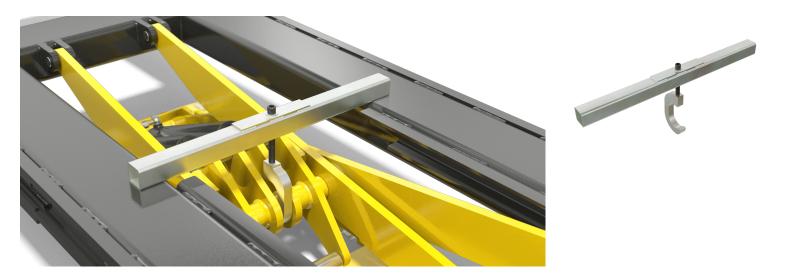

The UnoLiner W50 Manual Lift fixes a scissor lift to its bench frame. In combination with the W10 Bench Wheel Set, this bracket provides mobility for UnoLiner's Drive-On and Roll-Over chassis straightening benches. This makes moving the bench to another spot in the workshop fast and easy. Transporting to another location also becomes an option with this combination, because a secured bench and lift can be loaded onto a truck.

## **Features**

- For Drive-On and Roll-Over benches
- Secures lift to bench frame for transport
- Simple and easy to use
- Strong and durable
- Combine with W10 Wheel Set for mobility