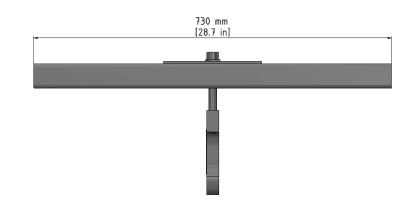

## **Technical data**

| Length | 50  | mm |
|--------|-----|----|
| Width  | 730 | mm |
| Height | 290 | mm |