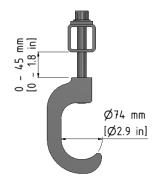

The UnoLiner W50 Manual Lift fixes a scissor lift to its bench frame. In combination with the W10 Bench Wheel Set, this bracket provides mobility for UnoLiner's Drive-On and Roll-Over chassis straightening benches. This makes moving the bench to another spot in the workshop fast and easy. Transporting to another location also becomes an option with this combination, because a secured bench and lift can be loaded onto a truck.

## **Features**

- For Drive-On and Roll-Over benches
- Secures lift to bench frame for transport
- Simple and easy to use
- Strong and durable
- Combine with W10 Wheel Set for mobility