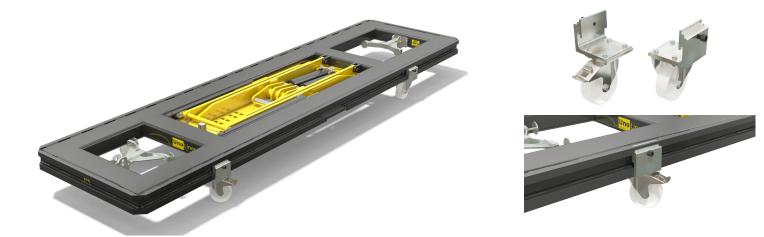

The UnoLiner W10 Bench Wheel Set consists of two swivel casters with brakes and two rigid casters. This set adds mobility to a UnoLiner *Drive-On* or *Roll-Over* chassis straightening bench. A UnoLiner bench frame without scissor lift outfitted with the W10 is an interesting option for repair shops with a modest budget. For benches equipped with a scissor lift, combine the W10 with the *W50 Manual Lift*.

## Features

- Two rigid casters
- Two swivel casters with brakes
- Single bolt mounting
- Quick Lock one-bolt locking system