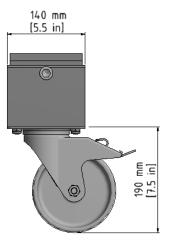

## **Technical data**

| Height          | 320  | mm |
|-----------------|------|----|
| Caster diameter | Ø150 | mm |