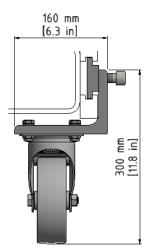

## **Technical data**

| Height          | 320  | mm |
|-----------------|------|----|
| Caster diameter | Ø150 | mm |