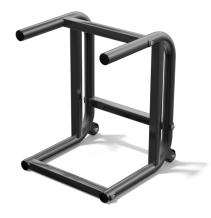

The UnoLiner H25L Wheel Stand is the heavy-duty version of the H20 Wheel Stand. Thanks to its reinforced design, its maximum capacity has increased to 1400 kg per stand. This renders the H25L the perfect wheel stand for the bigger UnoLiner bench systems. Casters add mobility to the H25L, allowing easy placement. There are four H25L Wheel Stands in each UnoLiner *Drive-On Bench Set* or *In-Ground Bench Set* with a lifting capacity of 4.6 tons or more.

## Features

- Heavy-duty wheel stand
- Casters for extra mobility
- Compact wall storage on H2080 Rack