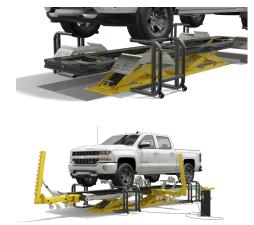

The UnoLiner H25L Wheel Stand is the heavy-duty version of the H20 Wheel Stand. Thanks to its reinforced design, its maximum capacity has increased to 1400 kg per stand. This renders the H25L the perfect wheel stand for the bigger UnoLiner bench systems. Casters add mobility to the H25L, allowing easy placement. There are four H25L Wheel Stands in each UnoLiner *Drive-On Bench Set* or *In-Ground Bench Set* with a lifting capacity of 4.6 tons or more.