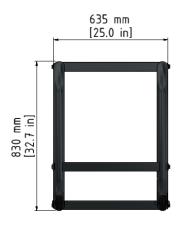

## **Technical data**

| Height           | 830  | mm |
|------------------|------|----|
| Width            | 635  | mm |
| Length           | 605  | mm |
| Weight           | 32   | kg |
| Max. load weight | 1400 | kg |