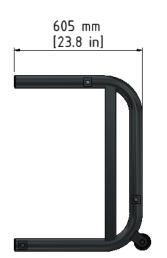

## **Technical data**

| Height           | 830  | mm |
|------------------|------|----|
| Width            | 635  | mm |
| Length           | 605  | mm |
| Weight           | 32   | kg |
| Max. load weight | 1400 | kg |