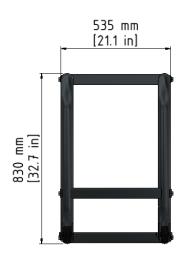

## 605 mm [23.8 in]

## **Technical data**

| Height           | 830       | mm |
|------------------|-----------|----|
| Width            | 535 (635) | mm |
| Length           | 605       | mm |
| Weight           | 25        | kg |
| Max. load weight | 850       | kg |