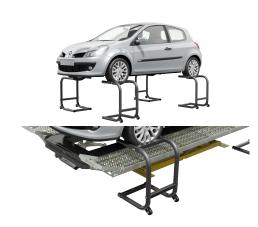

The UnoLiner H20 Wheel Stand is notable for its sturdy and practical design, a full set supporting vehicles from compacts to pickup trucks. Casters add mobility to the H20, allowing easy placement. A wider variant is also available, called the H20L. There are four H20 Wheel Stands in each UnoLiner Drive-On Bench Set or In-Ground Bench Set.