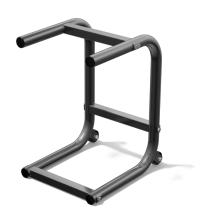

The UnoLiner H20 Wheel Stand is notable for its sturdy and practical design, a full set supporting vehicles from compacts to pickup trucks. Casters add mobility to the H20, allowing easy placement. A wider variant is also available, called the H20L. There are four H20 Wheel Stands in each UnoLiner Drive-On Bench Set or In-Ground Bench Set.

## **Features**

- Tough, solid, and durable
- Casters for extra mobility
- Compact wall storage on H2080 Rack
- ✓ Wider version available, the H20L