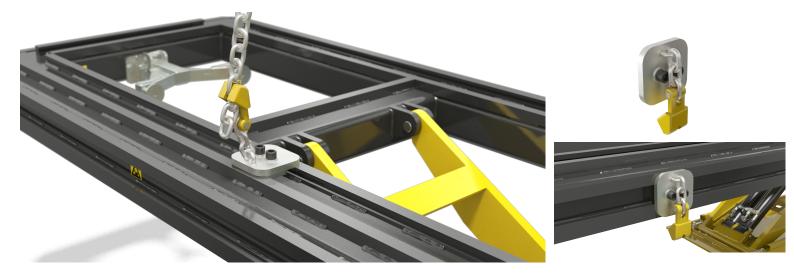

The UnoLiner D15T Chain Guide has been developed for two-way locking straightening benches, such as the CRS4600T and CRS6000T. This handy chain holder slides into both the straightening benches' top and side profiles. Tighten its two bolts to secure it firmly onto the bench and attach a pulling chain to the integrated chain holder tool. Its special design with chain tension guide allows for pulling from many directions.

## Features

- Chain holder for two-way locking benches
- Integrated chain tension guide
- 🧹 Easy to fasten
- 🗸 Rotatable
- 360° side and top anchoring