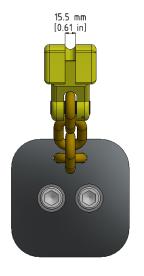

## Technical data

| Gap for chain | 15.5 | mm |
|---------------|------|----|
| Width         | 125  | mm |
| Height        | 125  | mm |
| Weight        | 3.5  | kg |