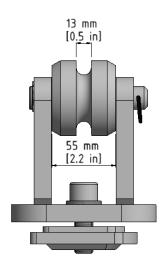

## **Technical data**

| Length | 140 | mm |
|--------|-----|----|
| Width  | 100 | mm |
| Height | 80  | mm |
| Weight | 3   | kg |