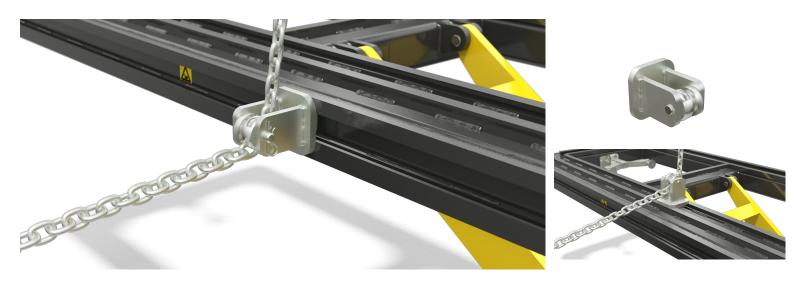

The UnoLiner D10 Down Pull Adapter for down and vector pulling is versatile and easy to secure with its one-bolt locking system. It can be placed all around each UnoLiner bench frame machine and in various positions on the *P10 Draw Aligner*. Compared to other down pull support systems, the D10 requires fewer movements with the draw aligner, saving time and money. A new version, the D10T, is available for UnoLiner's two-way locking benches.

## **Features**

- Quick Lock one-bolt locking system
- Multipurpose pulling guide
- Adjustable angle
- D10T version for two-way locking bench
- Perfect for combining with P10 and P20