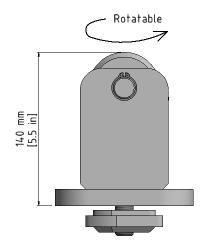

## **Technical data**

| Length | 140 | mm |
|--------|-----|----|
| Width  | 100 | mm |
| Height | 80  | mm |
| Weight | 3   | kg |