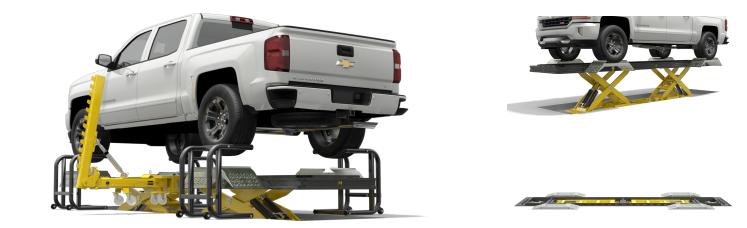

The UnoLiner CRS6000T In-Ground is an extremely powerful and versatile collision repair system. Two strong L36 scissor lifts provide an impressive lifting capacity of 6000 kg, even when pushing all this weight from the ground up with the bench's sides level with the floor. Its bench frame is six meters in length and features a two-way locking system that allows for easy placement and combining of drive-on ramps, multiple accessories and pulling towers all around the bench. The included hinged and detachable drive-on ramps make vehicle placement a breeze.

## 6 ton lifting capacity

- Bench sides level with the ground
- Two-way locking system
- Multiple-angle 10-ton pulling ability
- Mechanical and hydraulic safety systems