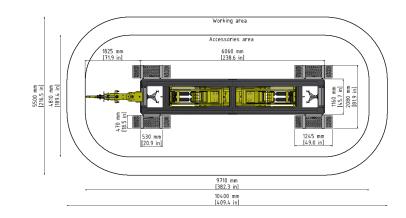

The UnoLiner CRS6000T In-Ground is an extremely powerful and versatile collision repair system. Two strong L36 scissor lifts provide an impressive lifting capacity of 6000 kg, even when pushing all this weight from the ground up with the bench's sides level with the floor. Its bench frame is six meters in length and features a two-way locking system that allows for easy placement and combining of drive-on ramps, multiple accessories and pulling towers all around the bench. The included hinged and detachable drive-on ramps make vehicle placement a breeze.

## **Technical data**

| Bench frame length | 6060 | mm |
|--------------------|------|----|
| Bench frame width  | 1160 | mm |
| Min. bench height  | 30   | mm |
| Max. bench height  | 1090 | mm |
| Max. load weight   | 6000 | kg |
| Width incl. ramps  | 2080 | mm |