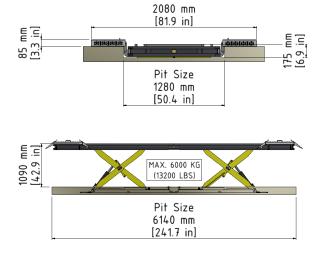

## **Technical data**

| Bench frame length | 6060 | mm |
|--------------------|------|----|
| Bench frame width  | 1160 | mm |
| Min. bench height  | 30   | mm |
| Max. bench height  | 1090 | mm |
| Max. load weight   | 6000 | kg |
| Width incl. ramps  | 2080 | mm |