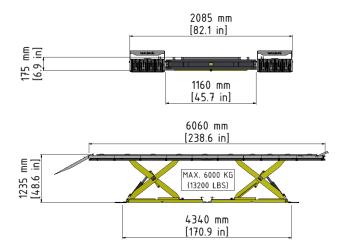

## **Technical data**

| Bench frame length | 6060 | mm |
|--------------------|------|----|
| Bench frame width  | 1160 | mm |
| Min. bench height  | 175  | mm |
| Max. bench height  | 1235 | mm |
| Max. load weight   | 6000 | kg |
| Length incl. ramps | 7140 | mm |
| Width incl. ramps  | 2085 | mm |