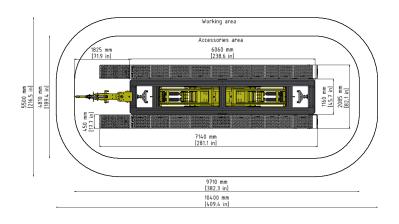

## **Technical data**

| Bench frame length | 6060 | mm |
|--------------------|------|----|
| Bench frame width  | 1160 | mm |
| Min. bench height  | 175  | mm |
| Max. bench height  | 1235 | mm |
| Max. load weight   | 6000 | kg |
| Length incl. ramps | 7140 | mm |
| Width incl. ramps  | 2085 | mm |