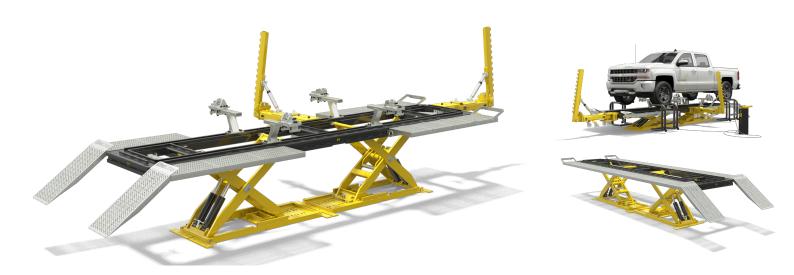

The UnoLiner CRS6000T-DO Bench is the ultimate collision repair system. Its double scissor lift consisting of two strong L36 lifts gives this top-of-the-line straightening bench a 6000 kg lifting capacity. This is even more impressive when you consider the bench is a mere 17.5 cm high in its lowest position. Its bench frame is six meters in length and features a two-way locking system that allows for easy placement and combining of drive-on ramps, multiple accessories and pulling towers all around the bench. In short, the CRS6000T-DO is a powerful addition to any repair workshop.

## **Features**

- 6 ton lifting capacity
- Low bench height of 17.5 cm
- Unique two-way locking system
- Multiple-angle 10-ton pulling ability
- Mechanical and hydraulic safety systems
- Perfect for a great variety of vehicles