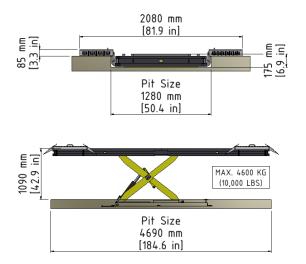

## **Technical data**

| Bench frame length | 4610      | mm |
|--------------------|-----------|----|
| Bench frame width  | 1040-1160 | mm |
| Min. bench height  | 0-30      | mm |
| Max. bench height  | 1060-1130 | mm |
| Max. load weight   | 3000-4600 | kg |
| Width incl. ramps  | 1960-2080 | mm |