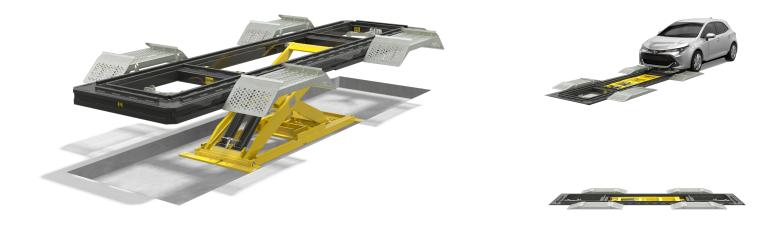

The UnoLiner CRS4600 In-Ground is a perfect blend between the 4 and the 5.5 meter chassis straightening bench, mounted level with the workshop floor. This in-ground straightening bench boasts a bench frame length of 4.6 meters and is suitable for the L30 and L36 lift, offering its user a choice between a lifting capacity of 3000 kg and 4600 kg. The two-way locking variant, the CRS4600T, allows for more versatile accessory placement. CRS4600 benches are suitable for cars of all sizes, MPVs, SUVs, crossovers, pickup trucks, all-terrain vehicles, and light commercial vehicles. It is an ideal straightening, alignment, and collision repair bench, which can also be used as a multifunctional vehicle maintenance and general repair worksite.

## Features

- 3 or 4.6 ton lifting capacity
- Level with the ground in its lowest position
- Multiple-angle 10-ton pulling ability
- Interchangeable UnoLiner accessories
- Mechanical and hydraulic safety systems
- 🗸 Two-way locking variant