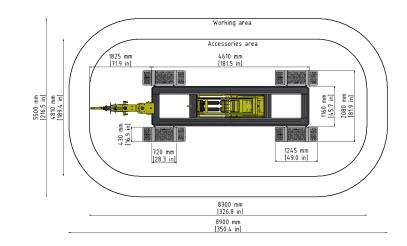

The UnoLiner CRS4600 In-Ground is a perfect blend between the 4 and the 5.5 meter chassis straightening bench, mounted level with the workshop floor. This in-ground straightening bench boasts a bench frame length of 4.6 meters and is suitable for the L30 and L36 lift, offering its user a choice between a lifting capacity of 3000 kg and 4600 kg. The two-way locking variant, the CRS4600T, allows for more versatile accessory placement. CRS4600 benches are suitable for cars of all sizes, MPVs, SUVs, crossovers, pickup trucks, all-terrain vehicles, and light commercial vehicles. It is an ideal straightening, alignment, and collision repair bench, which can also be used as a multifunctional vehicle maintenance and general repair worksite.

## **Technical data**

| Bench frame length | 4610      | mm |
|--------------------|-----------|----|
| Bench frame width  | 1040-1160 | mm |
| Min. bench height  | 0-30      | mm |
| Max. bench height  | 1060-1130 | mm |
| Max. load weight   | 3000-4600 | kg |
| Width incl. ramps  | 1960-2080 | mm |