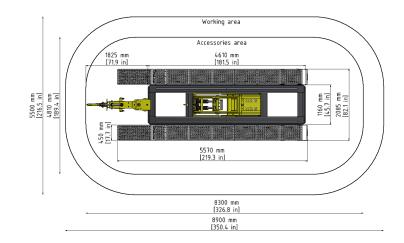

## **Technical data**

| Bench frame length | 4610 | mm |
|--------------------|------|----|
| Bench frame width  | 1160 | mm |
| Min. bench height  | 175  | mm |
| Max. bench height  | 1235 | mm |
| Max. load weight   | 4600 | kg |
| Length incl. ramps | 5570 | mm |
| Width incl. ramps  | 2085 | mm |