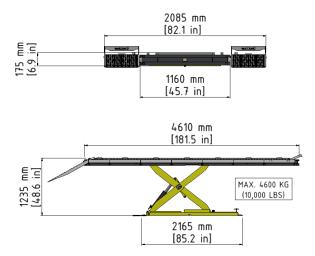

## **Technical data**

| Bench frame length | 4610 | mm |
|--------------------|------|----|
| Bench frame width  | 1160 | mm |
| Min. bench height  | 175  | mm |
| Max. bench height  | 1235 | mm |
| Max. load weight   | 4600 | kg |
| Length incl. ramps | 5570 | mm |
| Width incl. ramps  | 2085 | mm |