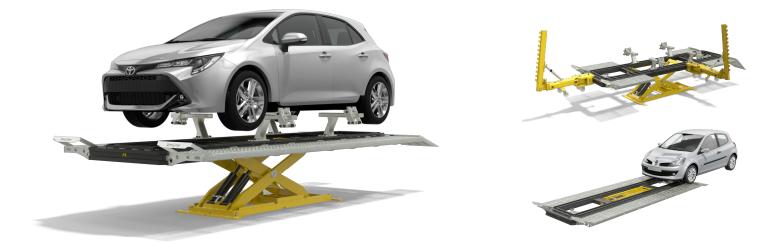

The UnoLiner CRS4600T-DO Bench is a drive-on chassis straightening bench with a lifting capacity of 4600 kg and a bench frame length of 4.6 meters. This chassis straightening and collision repair frame machine is perfectly suitable for cars of all sizes, crossovers, MPVs, SUVs, pickup trucks, all-terrain vehicles, and light commercial vehicles. Because of its unique two-way locking system, many accessories can be mounted on top of the frame as well as on its sides. For example, by placing bench adapters outfitted with chassis clamps on top, the side profiles remain fully available for attaching one or more pulling towers, greatly expanding the bench's already noteworthy versatility.

## Features

- Unique two-way locking system
- Maximum versatility
- 4.6 ton lifting capacity
- Mechanical and hydraulic safety systems
- Multiple-angle 10-ton pulling ability
- Interchangeable UnoLiner accessories