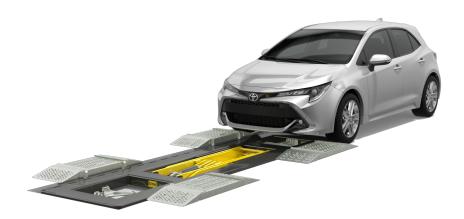

The UnoLiner CRS4000 In-Ground is a chassis straightening bench, mounted level with the workshop floor, suitable for cars, SUVs, crossovers, MPVs, and light commercial vehicles. The CRS4000 In-Ground is an ideal straightening, alignment, and collision repair bench, which can also be used as a multifunctional vehicle maintenance and general repair worksite. Its length of 4 meters, width of 1 meter, and lifting capacity of 3000 kg makes it the perfect addition to any car body repair workshop.