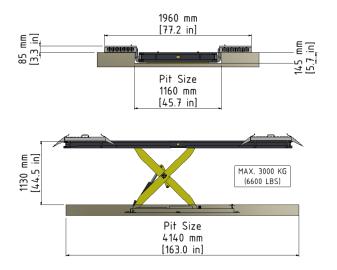

## **Technical data**

| Bench frame length | 4060 | mm |
|--------------------|------|----|
| Bench frame width  | 1040 | mm |
| Min. bench height  | mm   |    |
| Max. bench height  | 1130 | mm |
| Max. load weight   | 3000 | kg |
| Width incl. ramps  | 1960 | mm |