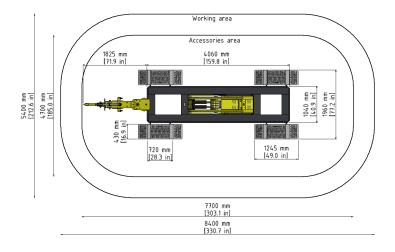

## **Technical data**

| Bench frame length | 4060 | mm |
|--------------------|------|----|
| Bench frame width  | 1040 | mm |
| Min. bench height  | mm   |    |
| Max. bench height  | 1130 | mm |
| Max. load weight   | 3000 | kg |
| Width incl. ramps  | 1960 | mm |