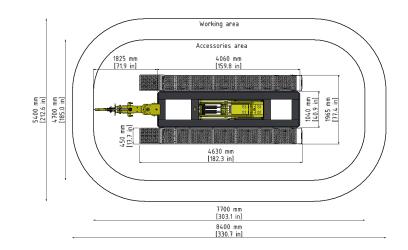

## **Technical data**

| Bench frame length | 4060 | mm |
|--------------------|------|----|
| Bench frame width  | 1040 | mm |
| Min. bench height  | 145  | mm |
| Max. bench height  | 1270 | mm |
| Max. load weight   | 3000 | kg |
| Length incl. ramps | 4630 | mm |
| Width incl. ramps  | 1965 | mm |