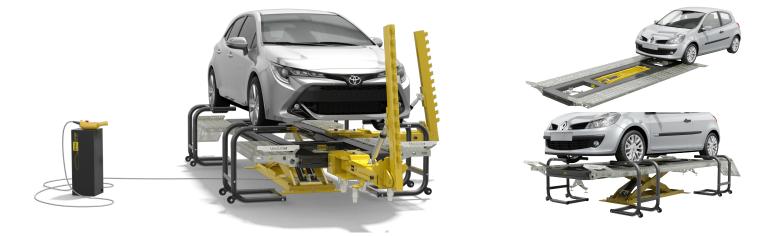

The UnoLiner CRS4000-DO Bench is a drive-on chassis straightening bench with a lifting capacity of 3000 kg and a bench frame length of 4 meters. This is the universal car chassis straightening and collision repair bench for cars, SUVs, crossovers, MPVs, and light commercial vehicles. The CRS4000 is an ideal straightening, alignment, and collision repair bench, which can also be used as a multifunctional vehicle maintenance and general repair worksite. This bench offers optimum auto body panel repair and chassis frame alignment at a competitive price. UnoLiner accessories fit on all UnoLiner benches, contributing to a cost-efficient workshop.

## Features

- 3 ton lifting capacity
- Low base height of 14.5 cm
- Mechanical and hydraulic safety systems
- Short 60 cm drive-on ramps
- Optional 100 cm drive-on ramps