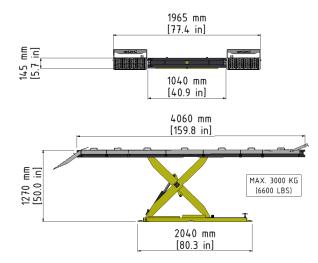

## **Technical data**

| Bench frame length | 4060 | mm |
|--------------------|------|----|
| Bench frame width  | 1040 | mm |
| Min. bench height  | 145  | mm |
| Max. bench height  | 1270 | mm |
| Max. load weight   | 3000 | kg |
| Length incl. ramps | 4630 | mm |
| Width incl. ramps  | 1965 | mm |