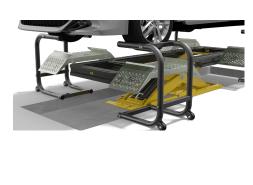

The UnoLiner CRS3000 In-Ground Quick Bench is a chassis straightening bench that is mounted level with the workshop floor. The bench's length of 3 meters and width of 91 cm allows it to fit in any car body repair workshop. With a lifting capacity of 3000 kg and a maximum bench height of 113 cm, it's the perfect compact all-rounder. Despite its modest dimensions, it offers the complete functionality of a full-size chassis straightening and collision repair bench.

## **Features**

- Competitive, compact, complete
- No compromise, fully-fledged straightening bench
- Multiple-angle 10-ton pulling ability
- Interchangeable UnoLiner accessories
- Ideal for smaller workspaces