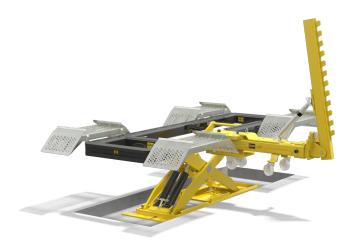

The UnoLiner CRS3000 In-Ground Quick Bench is a chassis straightening bench that is mounted level with the workshop floor. The bench's length of 3 meters and width of 91 cm allows it to fit in any car body repair workshop. With a lifting capacity of 3000 kg and a maximum bench height of 113 cm, it's the perfect compact all-rounder. Despite its modest dimensions, it offers the complete functionality of a full-size chassis straightening and collision repair bench.

## **Features**

- Competitive, compact, complete
- No compromise, fully-fledged straightening bench
- Multiple-angle 10-ton pulling ability
- Interchangeable UnoLiner accessories
- Ideal for smaller workspaces