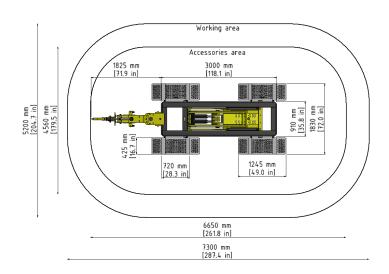

## **Technical data**

| Bench frame length | 3000 | mm |
|--------------------|------|----|
| Bench frame width  | 910  | mm |
| Min. bench height  | mm   |    |
| Max. bench height  | 1130 | mm |
| Max. load weight   | 3000 | kg |
| Width incl. ramps  | 1830 | mm |