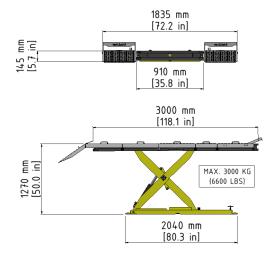

## **Technical data**

| Bench frame length | 3000 | mm |
|--------------------|------|----|
| Bench frame width  | 910  | mm |
| Min. bench height  | 145  | mm |
| Max. bench height  | 1270 | mm |
| Max. load weight   | 3000 | kg |
| Length incl. ramps | 3795 | mm |
| Width incl. ramps  | 1835 | mm |