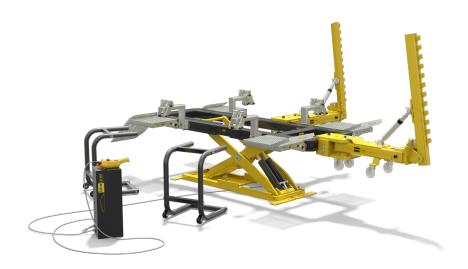

The UnoLiner CRS3000-DO Quick Bench fits in any car body repair workshop. Including drive-on ramps, this collision repair bench is less than 4 meters long and less than 2 meters wide. Its lifting capacity of 3000 kg and maximum bench height of ca. 1.3 meters enables it to offer the complete functionality of a full-size straightening bench. Compact yet powerful and versatile, the CRS3000 is an ideal straightening, alignment, and collision repair bench, which can also be used as a multifunctional vehicle maintenance and general repair worksite. UnoLiner accessories for bigger benches fit on this machine too, contributing to a cost-efficient workshop.

## **Features**

- No compromise, fully-fledged straightening bench
- 3 ton lifting capacity
- Multiple-angle 10-ton pulling ability
- Interchangeable UnoLiner accessories
- Low base height of 14.5 cm
- Ideal for smaller workspaces