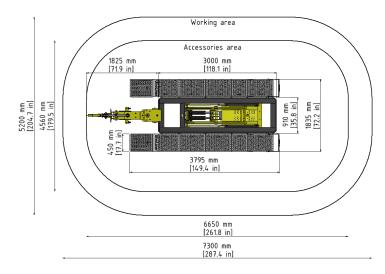

## **Technical data**

| Bench frame length | 3000 | mm |
|--------------------|------|----|
| Bench frame width  | 910  | mm |
| Min. bench height  | 145  | mm |
| Max. bench height  | 1270 | mm |
| Max. load weight   | 3000 | kg |
| Length incl. ramps | 3795 | mm |
| Width incl. ramps  | 1835 | mm |