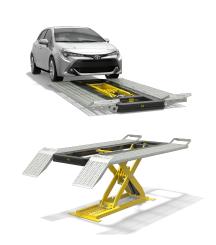

The UnoLiner CRS3000-DO Quick Bench fits in any car body repair workshop. Including drive-on ramps, this collision repair bench is less than 4 meters long and less than 2 meters wide. Its lifting capacity of 3000 kg and maximum bench height of ca. 1.3 meters enables it to offer the complete functionality of a full-size straightening bench. Compact yet powerful and versatile, the CRS3000 is an ideal straightening, alignment, and collision repair bench, which can also be used as a multifunctional vehicle maintenance and general repair worksite. UnoLiner accessories for bigger benches fit on this machine too, contributing to a cost-efficient workshop.

## **Features**

- No compromise, fully-fledged straightening bench
- 3 ton lifting capacity
- Multiple-angle 10-ton pulling ability
- Interchangeable UnoLiner accessories
- Low base height of 14.5 cm
- Ideal for smaller workspaces