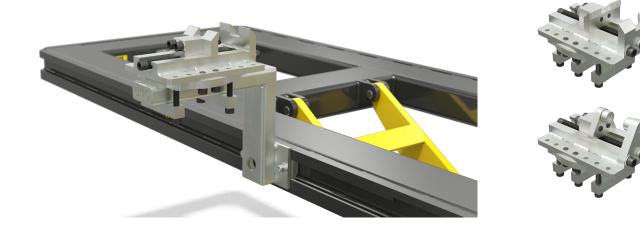

The UnoLiner C30/C31 Truck Chassis Clamp is perfect for securing 4x4s, pickup trucks of all sizes, utility vehicles, SUVs, vans, and campervans to UnoLiner straightening benches. The set includes jaw and cup clamps in different sizes. The clamp head can be rotated and fixed in position for optimal placement.

## Features

- Sill clamp for trucks
- Rotatable clamp fixture
- Different sizes in one set
- Different types in one set
- Compatible with UnoLiner bench adapters