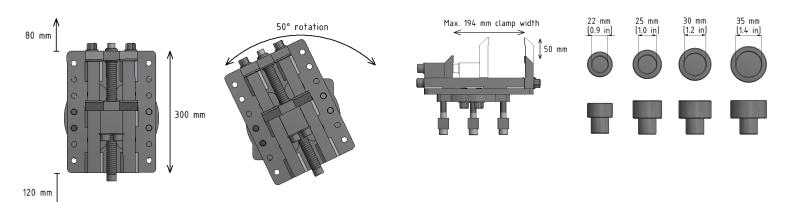

## **Technical data**

| Length            | 300 | mm      |
|-------------------|-----|---------|
| Standard height   | 218 | mm      |
| Width             | 235 | mm      |
| Angle of rotation | 50  | degrees |

## Features

- Sill clamp for trucks
- Rotatable clamp fixture
- Different sizes in one set
- Different types in one set
- Compatible with UnoLiner bench adapters