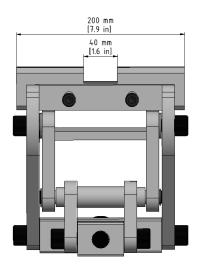

## **Technical data**

| Length | 180 | mm |
|--------|-----|----|
| Height | 225 | mm |
| Width  | 210 | mm |