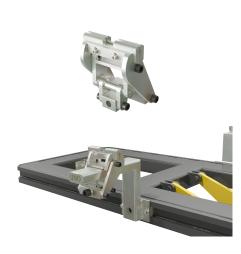

The C10 Chassis Clamp is an essential tool for your UnoLiner collision repair system. These universal chassis clamps fix vehicles securely in position for applying the forces required to repair and straighten chassis and body panels. Developed and patented by UnoLiner, the C10 universal chassis clamp provides the fast setup and anchoring power that collision repair professionals need.

## **Features**

- Quick Lock one-bolt locking system
- Universal sill clamp
- Induction hardened jaw clamp teeth
- Exchangeable jaw clamps
- ✓ Various jaw sizes available