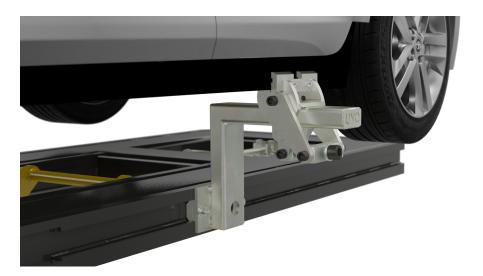

The C10 Chassis Clamp is an essential tool for your UnoLiner collision repair system. These universal chassis clamps fix vehicles securely in position for applying the forces required to repair and straighten chassis and body panels. Developed and patented by UnoLiner, the C10 universal chassis clamp provides the fast setup and anchoring power that collision repair professionals need.

## **Features**

- Quick Lock one-bolt locking system
- Universal sill clamp
- Induction hardened jaw clamp teeth
- Exchangeable jaw clamps
- ✓ Various jaw sizes available