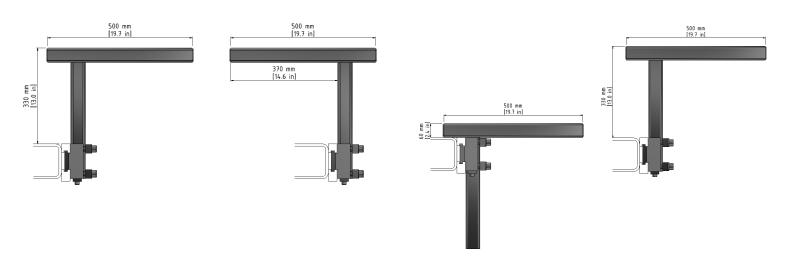

The UnoLiner B70 Adjustable Bench Adapter has an adjustable height of 60 to 330 mm above bench level and fits on all UnoLiner straightening benches. The B70 supports all types of UnoLiner chassis clamps and allows for maximum flexibility when it comes to repairing all sorts of vehicles, from the smallest microcar to the largest SUV, MPV, or heavy-duty pickup truck.

## Features

- Compatible with all UnoLiner chassis clamps
- Compatible with all UnoLiner benches
- Reversible to face bench centre
- Secure locking system
- Adjustable height

| Height above bench | 60-330 | mm |
|--------------------|--------|----|
| Length             | 500    | mm |
| Width              | 100    | mm |
| Max. load weight   | 1250   | kg |