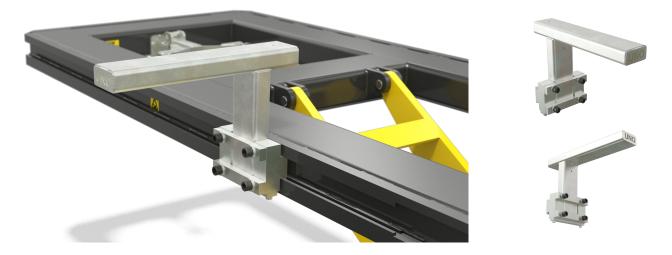

The UnoLiner B70 Adjustable Bench Adapter has an adjustable height of 60 to 330 mm above bench level and fits on all UnoLiner straightening benches. The B70 supports all types of UnoLiner chassis clamps and allows for maximum flexibility when it comes to repairing all sorts of vehicles, from the smallest microcar to the largest SUV, MPV, or heavy-duty pickup truck.

## Features

- Compatible with all UnoLiner chassis clamps
- Compatible with all UnoLiner benches
- Reversible to face bench centre
- Secure locking system
- Adjustable height

| Height above bench | 60-330 | mm |
|--------------------|--------|----|
| Length             | 500    | mm |
| Width              | 100    | mm |
| Max. load weight   | 1250   | kg |