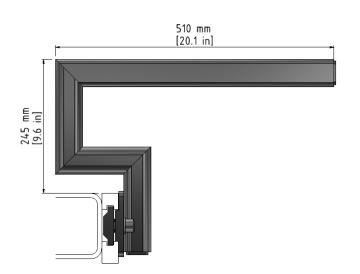

## **Technical data**

| Length             | 510 | mm |
|--------------------|-----|----|
| Height above bench | 245 | mm |
| Width              | 100 | mm |
| Max. load weight   | 850 | kg |