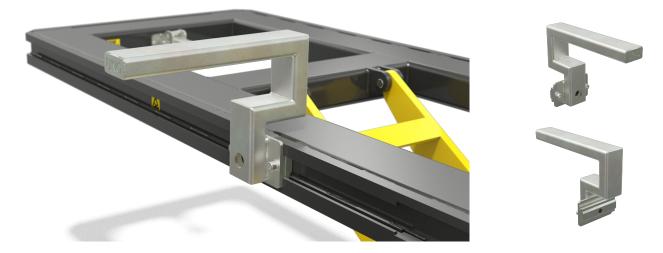

The UnoLiner B30 Bench Adapter has been developed for reparation of vehicles with a smaller tracking and chassis width, such as classic cars, microcars, and cars from the European A, B, and C segments. Thanks to the chassis clamp arms' clever design, it remains perfectly suitable for mid-size and full-size cars as well. Its patented Quick Lock one-bolt locking system makes attaching the B30 easy and safe.

## Features

- Ideal for compact cars
- Compatible with all UnoLiner chassis clamps
- Compatible with all UnoLiner benches
- Fast and easy to install
- Quick Lock one-bolt locking system