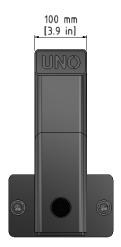

## **Technical data**

| Length             | 510 | mm |
|--------------------|-----|----|
| Height above bench | 245 | mm |
| Width              | 100 | mm |
| Max. load weight   | 850 | kg |