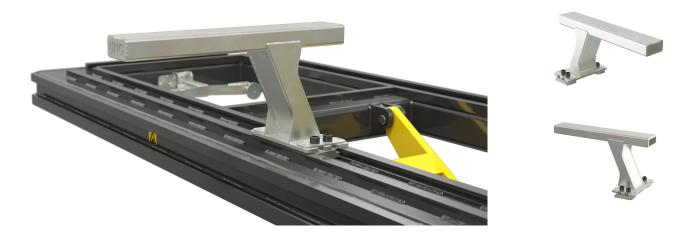

The UnoLiner B10T Bench Adapter has been specifically designed for UnoLiner's two-way locking benches. These benches, such as the CRS4600T and CRS6000T, feature extra profiles on top for adapter and accessory placement. The B10T locks onto the top profile, keeping the side profiles completely available for drive-on ramps, pulling towers, down pull adapters, and other repair equipment.

## **Features**

- Bench adapter for two-way locking benches
- Compatible with all UnoLiner chassis clamps
- Easy to mount on top profile