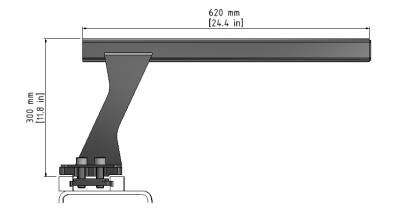

## **Technical data**

| Height above bench | 300  | mm |
|--------------------|------|----|
| Length             | 620  | mm |
| Width              | 100  | mm |
| Max. load weight   | 1250 | kg |