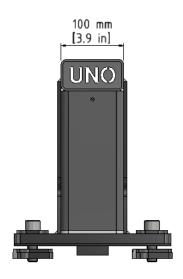

## **Technical data**

| Height above bench | 300  | mm |
|--------------------|------|----|
| Length             | 620  | mm |
| Width              | 100  | mm |
| Max. load weight   | 1250 | kg |