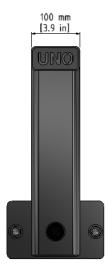

## 400 mm [15.7 in]

## **Technical data**

| Height above bench | 325  | mm |
|--------------------|------|----|
| Length             | 400  | mm |
| Width              | 100  | mm |
| Max. load weight   | 1250 | kg |