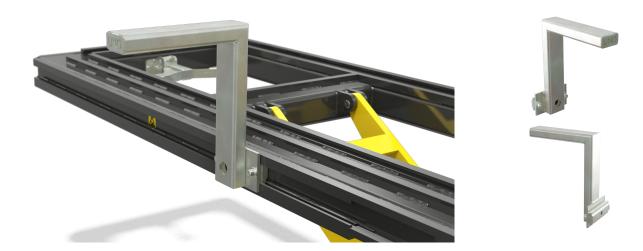

Designed to accommodate the Shark Measuring System, the UnoLiner B10S Shark Bench Adapter has been outfitted with heightened chassis clamp arms. This way, a Shark Measuring beam fits between bench frame and vehicle. Also suitable for other measuring systems or for users who prefer the additional work height. Like the standard B10 Bench Adapter, the B10S comes equipped with the Quick Lock one-bolt locking system.

## **Features**

- Extra height for Shark Measuring System
- Compatible with all UnoLiner chassis clamps
- Compatible with all UnoLiner benches
- Easy to use
- Quick Lock one-bolt locking system