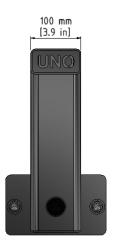

## **Technical data**

| Height above bench | 255  | mm |
|--------------------|------|----|
| Length             | 550  | mm |
| Width              | 100  | mm |
| Max. load weight   | 1250 | kg |