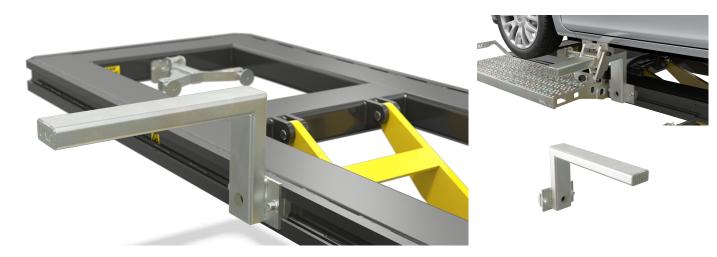

The UnoLiner B1055 Bench Adapter has been specifically developed for vehicles with larger track and chassis widths. The B1055 has the same height as the standard *B10 Bench Adapter* and its chassis clamp arms have been elongated without sacrificing strength. The B1055 is suitable for all UnoLiner chassis clamps and straightening benches. Its patented Quick Lock one-bolt locking system makes attaching the B1055 easy and safe.

## **Features**

- For larger track widths
- Compatible with all UnoLiner chassis clamps
- Compatible with all UnoLiner benches
- Fast and easy to install
- Quick Lock one-bolt locking system