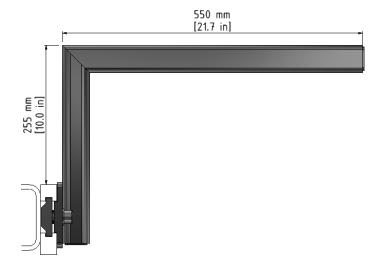

## **Technical data**

| Height above bench | 255  | mm |
|--------------------|------|----|
| Length             | 550  | mm |
| Width              | 100  | mm |
| Max. load weight   | 1250 | kg |