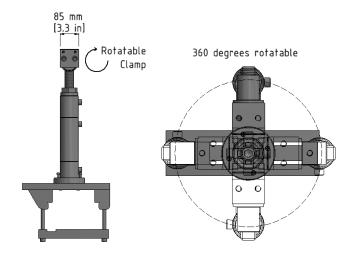

## **Features**

- Universal support jig clamp
- Easily position parts 1
- Usable anywhere on the bench frame
- 360 degrees adjustable foot, head and clamp ~
- ✓ Height extendible