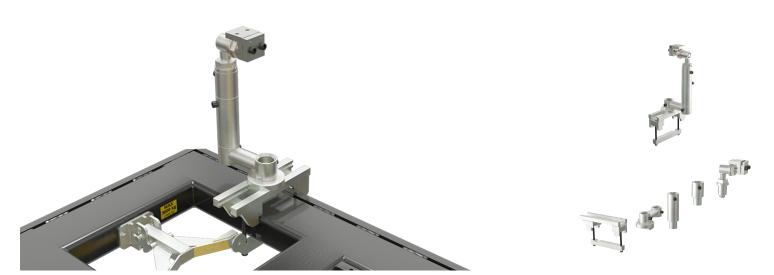

The UnoLiner A20 3D Anchor Set is perfect for clamping and holding individual car body panels, chassis sections, and miscellaneous parts in position while conducting vehicle repairs such as body panel replacement and aligning, welding, and chassis straightening. The A20's rotatable support and head provide extra flexibility and range.

## **Features**

- Universal support jig clamp
- Easily position parts 1
- Usable anywhere on the bench frame
- 360 degrees adjustable foot, head and clamp ~
- ✓ Height extendible