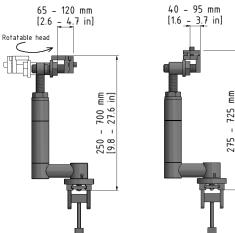

## **Technical data**

| Height above bench       | 250-725 | mm |
|--------------------------|---------|----|
| Optional extension small | 100     | mm |
| Optional extension big   | 200     | mm |

.iner