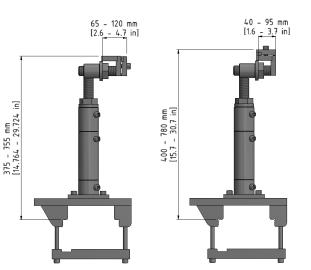

## **Technical data**

| Height above bench       | 375-780 | mm |
|--------------------------|---------|----|
| Optional extension small | 100     | mm |
| Optional extension big   | 200     | mm |