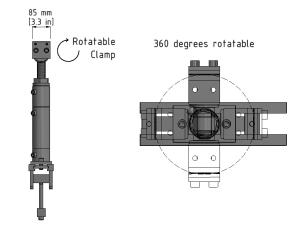

## Features

- Universal support jig clamp
- Easily position parts
- Usable anywhere on the bench frame
- 360 degrees rotatable
- Height extendible