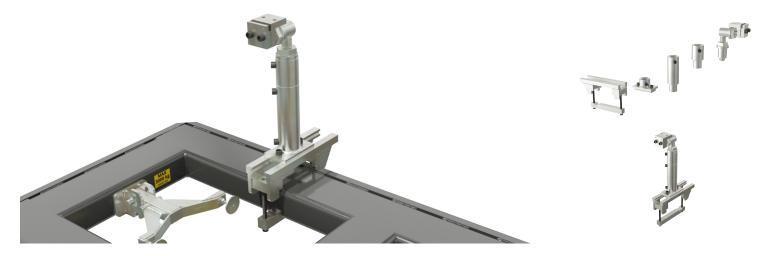

The UnoLiner A10 Anchor Set is an ideal solution for clamping and holding individual car body panels, chassis sections, and miscellaneous parts in position while conducting vehicle repairs such as body panel replacement and aligning, welding, and chassis straightening.

## Features

- Universal support jig clamp
- Easily position parts
- Usable anywhere on the bench frame
- 360 degrees rotatable
- Height extendible